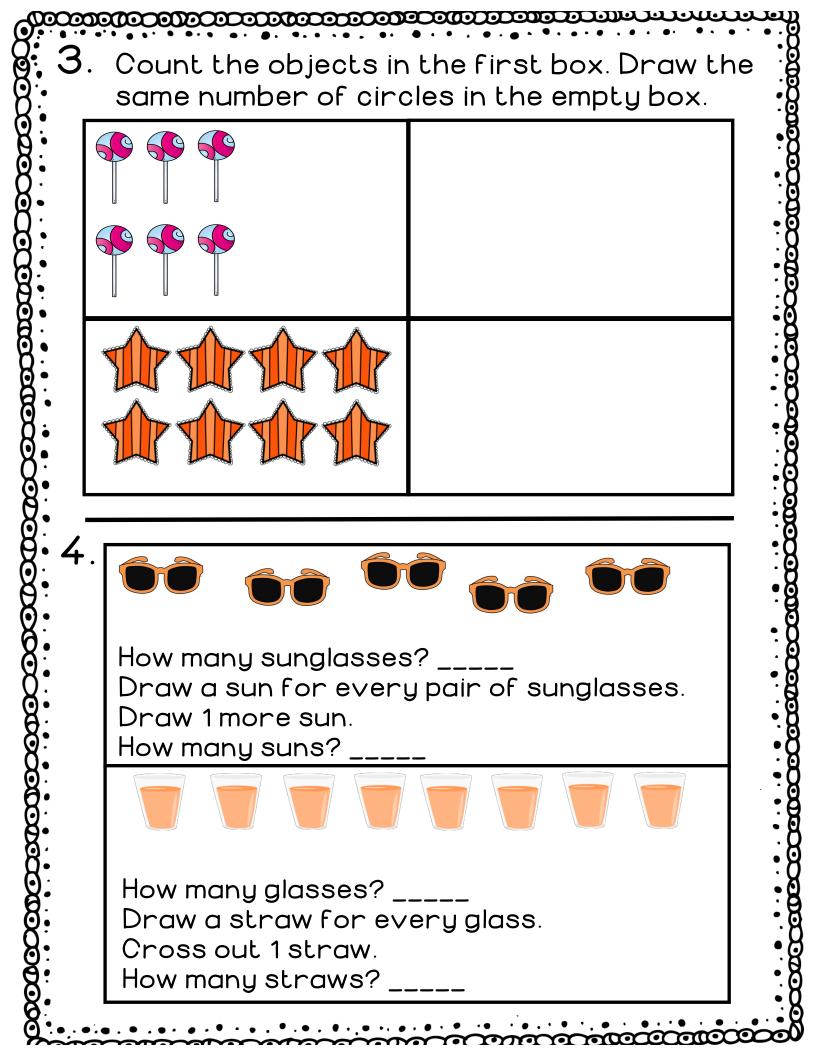

## TOPIC F – COMPARISON Of Sets Within 10

| I can relate more<br>and less to length.<br>Problem 1- /4                                          | I can compare<br>sets informally<br>using more or<br>fewer.                                                     |
|----------------------------------------------------------------------------------------------------|-----------------------------------------------------------------------------------------------------------------|
| I can identify and<br>create a set that<br>has the same<br>number of<br>objects.<br>Problem 3 - /2 | Problem 2 - /2<br>I can reason to<br>identify how many<br>to match and<br>make a set that<br>has 1 more/1 less. |
|                                                                                                    | P