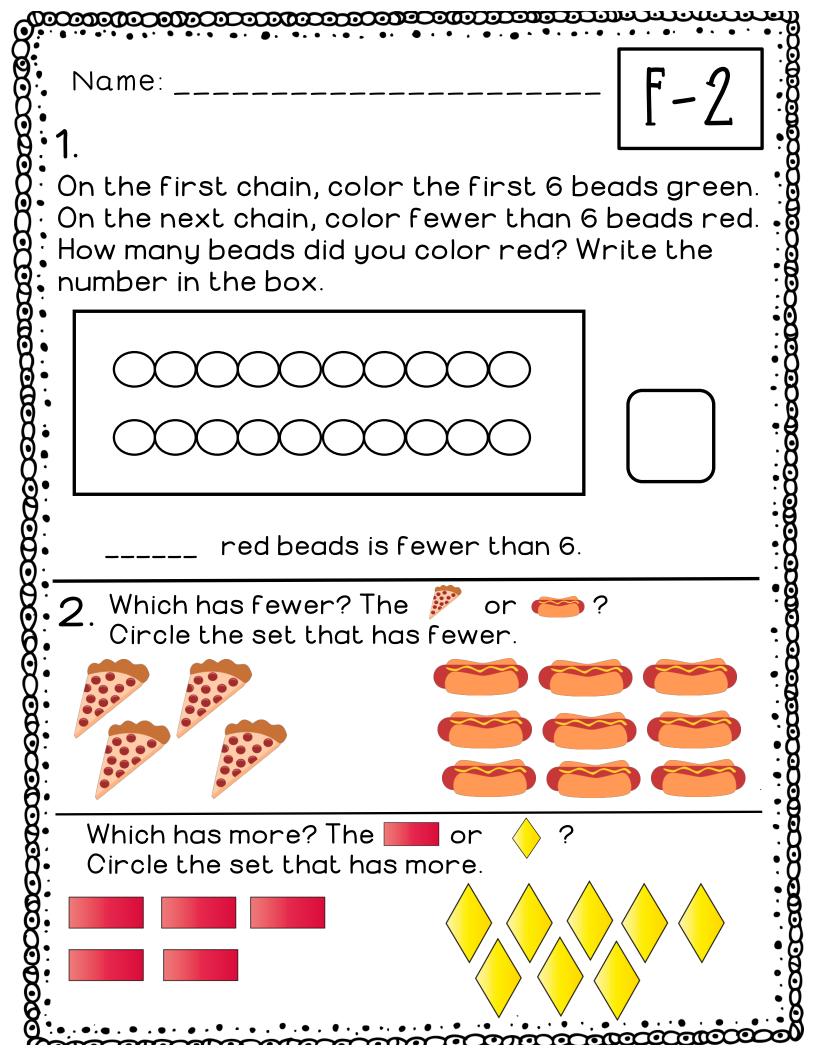

## TOPIC F – COMPARISON Of Sets Within 10

| I can relate more<br>and less to length.<br>Problem 1- /4                                          | I can compare<br>sets informally<br>using more or<br>fewer.                                                     |
|----------------------------------------------------------------------------------------------------|-----------------------------------------------------------------------------------------------------------------|
| I can identify and<br>create a set that<br>has the same<br>number of<br>objects.<br>Problem 3 - /2 | Problem 2 - /2<br>I can reason to<br>identify how many<br>to match and<br>make a set that<br>has 1 more/1 less. |
|                                                                                                    |